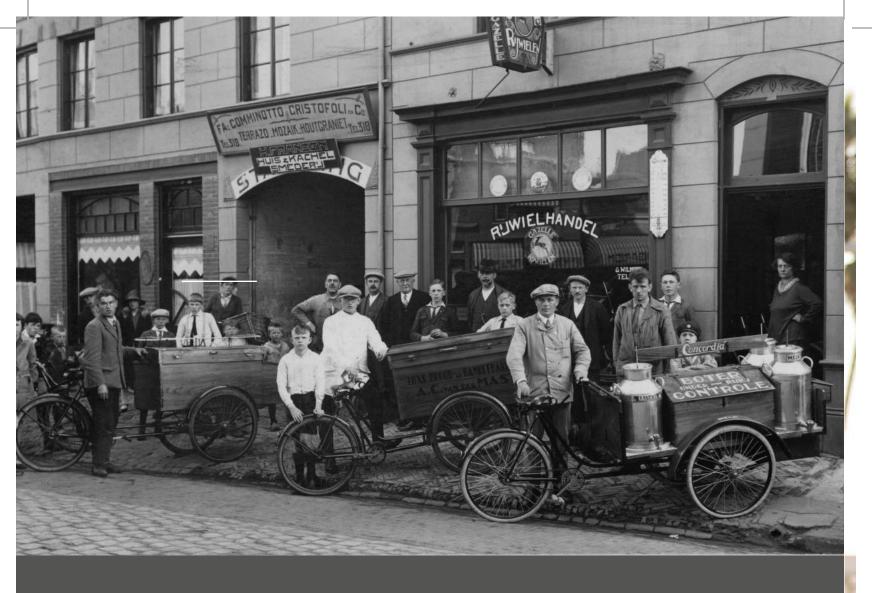

## 125 YEARS OF GAZELLE

Over the course of 125 years, Gazelle has grown from a small two-man business selling three bicycles into the biggest Dutch bicycle brand selling over 275,000 bicycles a year. Bikes are still assembled in the original Gazelle factory in Dieren, The Netherlands. In 1992, Gazelle was decorated with the Royal predicate by Dutch princess Margriet.