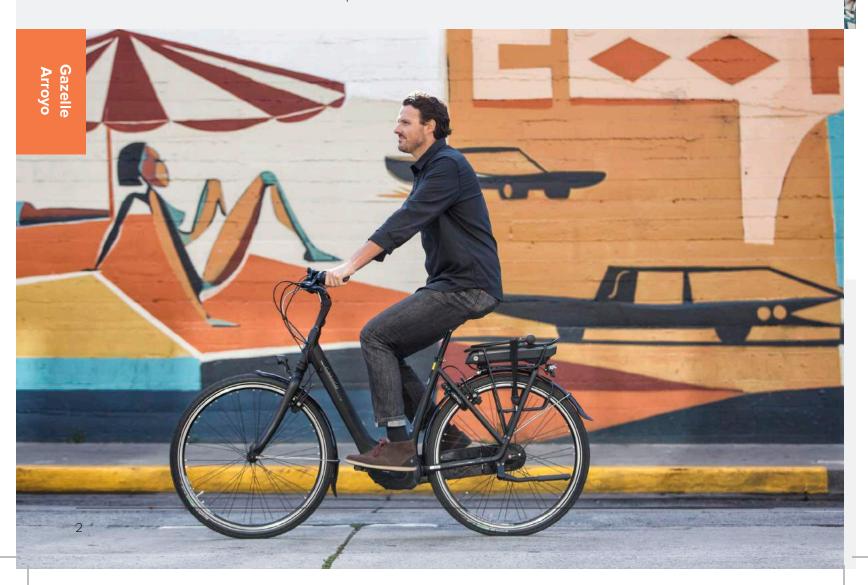

# **Gazelle EasyFlow**

A comfortable and confidence inspiring ride.

Allering Closs Jeans