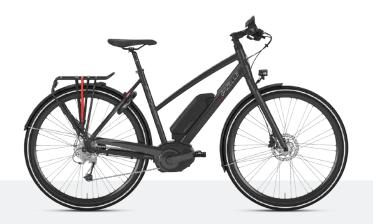

# Gazelle CityZen Speed

Lightweight, versatile, performance speed 28mph commuter with an integrated battery.

- Sizes
  - 49 cm
  - 53 cm
  - 57 cm
- Engine and Battery
  Bosch Performance Speed (28mph)
  500Wh in-tube
- **Hub** T10 - Deore

■ Range

40 to 85 miles

Brakes

Shimano Disc Brakes

Frame

■ Mid-step

MSRP

\$4,299