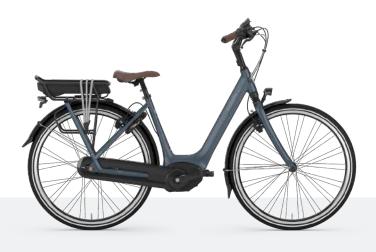

## **Gazelle NL**

Compact, multipurpose utility bike with a robust low step frame

Weiter

- Sizes
  - 46 cm
  - 49 cm
  - 54 cm
- Engine and Battery
  Bosch Performance
  500Wh carrier
- **Hub** C8 - Nexus

Range

40 to 100 miles

- Brakes
  Magura HS 22
- Frame Low-step

MSRP **\$2,999** 