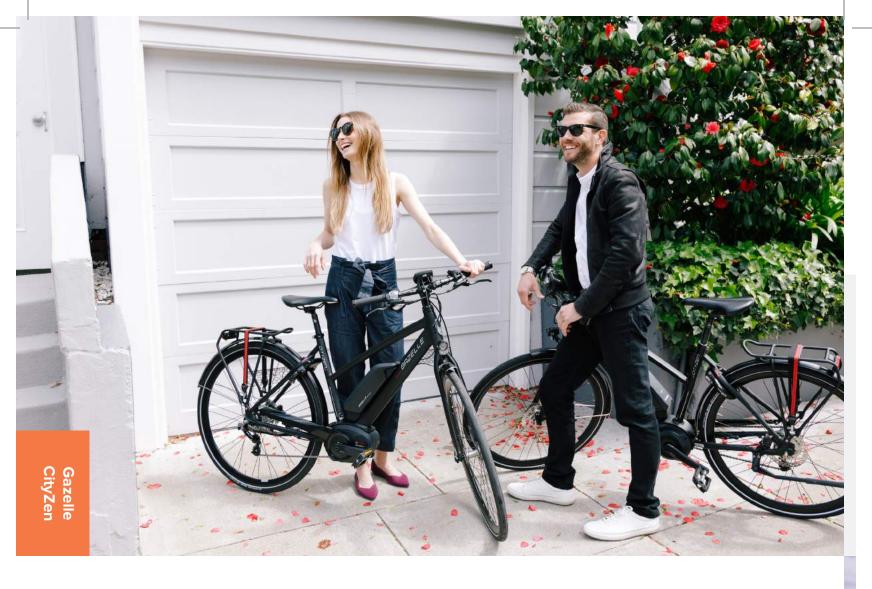

# Gazelle CityZen

Lightweight, versatile, performance commuter.

- Sizes
  - 46 cm
  - 49 cm
- Engine and Battery
  Bosch Performance
  500Wh downtube
- **Hub** T10 - Deore

- Range 40 to 100 miles
- **Brakes**Shimano Disc Brakes
- Frame Mid-step