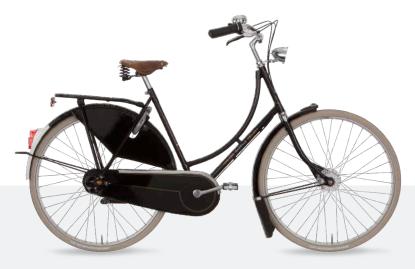

# **Gazelle Tour Populair**

A timeless classic brings authentic Dutch heritage to the USA

■ Sizes

Low Step High Step

- 51 cm 57cm
- 57 cm 61 cm
- **Bike Type**Classic pedal bike
- **Hub** C8 - Nexus

■ Range

Until your legs hurt

**■** Brakes

Nexus Rollerbrakes

- **■** Frames
  - Low-step
  - High-step

MSRP

\$1,299