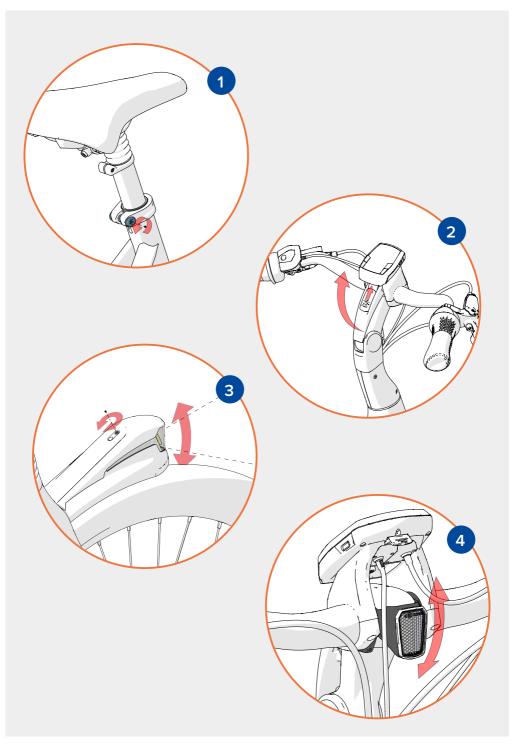

# Adjust your Avignon optimally

The seat post can be moved up and down more easily. See Figure 1. You can also adjust the continuously adjustable handlebar stem to your liking so that you are always comfortable on the road, see Figure 2.

### Adjusting front light and reflector

At the front, the Avignon has a strong front light and an extra reflector. You can adjust the light beam by turning the screw on top of the front light, see Figure 3. Please note! The front light features "daytime running lights", which means that the front light is always on and automatically switches between daytime and nighttime mode. Also adjust your reflector so that it is clearly visible from the front. The reflector is located under the display, see Figure 4.